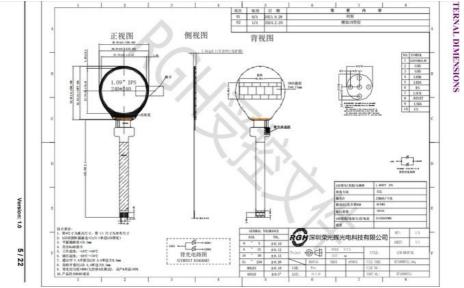

## **Product Specification**

- Size:
- Resolution:
- LCD Type:
- Viewing Direction:
- LCM Outline Dimension:
- Active Area:
- Backlight Type:
- Operating Temperature:
- Storage Temperature:
- Driving IC:
- Response Time:
- Contrast Ratio:
- Brightness:
- Colour:
- 1.09inch 240 RGB X240 Transmissive TFT ALL O'clock 30.59 (H) X32.98(V) X1.56(T) Mm 27.79(H) X27.79 (V) LED -10~60 -20 ~70 GC9A01 30ms

#### **Product Specification**

| 1.09inch            |
|---------------------|
| 240(RGB)X240        |
| LED                 |
| Transmissive TFT    |
| GC9A01              |
| 350cd/m2            |
| 1000:1              |
| 27.79(H) X27.79 (V) |
|                     |

## Interface Pin Definition

| NO. | Symbol  | Level | Function                                         |
|-----|---------|-------|--------------------------------------------------|
| 1   | LCD-VDD | 3.0V  | Power supply.                                    |
| 2-3 | GND     |       | Ground                                           |
| 4   | LEDK    |       | LED,cathode.                                     |
| 5   | LEDA    |       | LED,anode.                                       |
| 6   | RS      |       | command selection pin in 4-line serial interface |
| 7   | LSCK    |       | This pin is used to be serial interface clock    |
| 8   | RESET   |       | Reset signal.                                    |
| 9   | LSDA    |       | SPI interface input/output pin.                  |
| 10  | CS      |       | -Chip selection pin                              |

#### **External Dimensions**