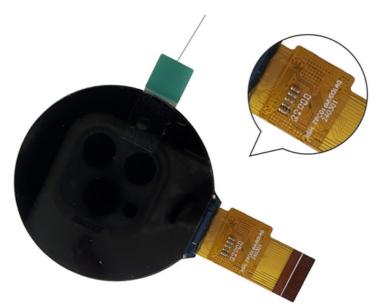

## Interface Pin Definition

| NO. | Symbol  | Level | Function                                         |
|-----|---------|-------|--------------------------------------------------|
| 1   | LCD-VDD | 3.0V  | Power supply.                                    |
| 2-3 | GND     |       | Ground                                           |
| 4   | LEDK    |       | LED,cathode.                                     |
| 5   | LEDA    |       | LED,anode.                                       |
| 6   | RS      |       | command selection pin in 4-line serial interface |
| 7   | LSCK    |       | This pin is used to be serial interface clock    |
| 8   | RESET   |       | Reset signal.                                    |
| 9   | LSDA    |       | SPI interface input/output pin.                  |
| 10  | CS      |       | -Chip selection pin                              |

#### **External Dimensions**