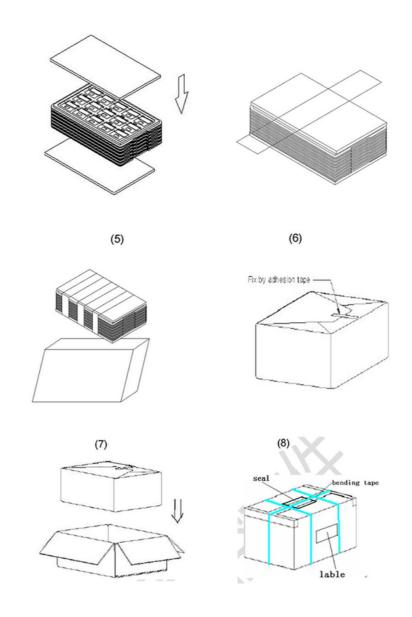

# **PACKING METHOD**

ıΠ

- (1). Put module into tray cavity:
- (2). Tray stacking
- (3). Put 1 cardboard under the tray stack and 1 cardboard above:
- (4). Fix the cardboard to the tray stack with adhesive tape:
- (5). Put the tray stack and 4 pcs desiccant into the LDPE bag
- (6). Fix the LDPE bag with adhesive tape:
- (7). Put LDPE bag with tray stack into carton.:
- (8). Carton sealing with adhesive tape.