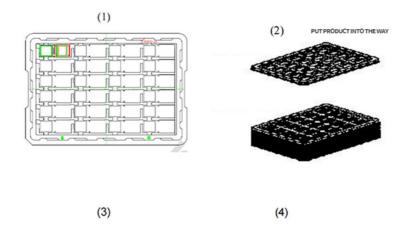

# **PACKING METHOD**

ıΠ

- (1). Put module into tray cavity:
- (2). Tray stacking
- (3). Put 1 cardboard under the tray stack and 1 cardboard above:
- (4). Fix the cardboard to the tray stack with adhesive tape:
- (5). Put the tray stack and 4 pcs desiccant into the LDPE bag
- (6). Fix the LDPE bag with adhesive tape:
- (7). Put LDPE bag with tray stack into carton.:
- (8). Carton sealing with adhesive tape.