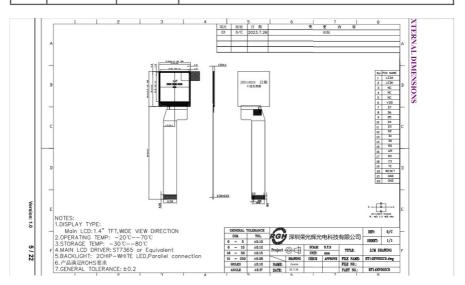

# **Product Specification**

• Size: 1.4 Inch

• Resolution: 320 RGB X320

• Active Area: 24.96(H) X24.96 (V) Mm

• Storage Temperature: -30°C To 80°C

Operating Temperature: -20 ~70
 Backlight: 3 LEDs
 Driving IC: ST7365
 Brightness: 750 Cd/m²
 Viewing Angle: All O'clock

Outline Dimensions: 27.50 (H) X30.64(V) X1.51(T) Mm

Response Time: 30ms
Contrast Ratio: 900:1
Interface: MCU
Power Consumption: 210 MW

• Highlight: 1.4 Inch IPS TFT LCD Display,

HIGH TEMPERATURE AND HUMIDITY

WEARABLES RECOGNITION DEVICES TERMINALS

MANAGE HANDHELD

| NO.   | Symbol  | Leve | Function                                                             |
|-------|---------|------|----------------------------------------------------------------------|
| 1     | LEDA    |      | LED,anode                                                            |
| 2     | LEDK    |      | LED,cathode                                                          |
| 3-5   | NC      |      | NC                                                                   |
| 6     | VCC     | 2.8V | system voltage                                                       |
| 7-14  | DB7-DB0 |      | data bus.                                                            |
| 15    | RD      |      | -Read enable in 8080 MCU parallel interface                          |
| 16    | WR      |      | -Write enable in MCU parallel interface                              |
| 17    | RS      |      | -Display data/command selection pin in parallel interface            |
| 18    | cs      |      | -Chip selection pin                                                  |
| 19    | TE      |      | TE                                                                   |
| 20    | RESET   |      | This signal will reset the device and it must be applied to properly |
| 21-22 | GND     |      | Ground                                                               |