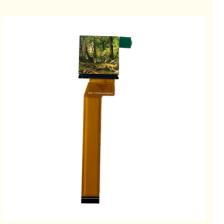

# 1.4 Inch 320X320 IPS TFT LCD Display with 22pins For Medical Digital Consumer Electronics

# **Product Specification**

• Size: 1.4 Inch

• Resolution: 320 RGB X320

• Active Area: 24.96(H) X24.96 (V) Mm

• Storage Temperature: -30°C To 80°C

Operating Temperature: -20 ~70
 Backlight: 3 LEDs
 Driving IC: ST7365
 Brightness: 750 Cd/m²
 Viewing Angle: All O'clock

Outline Dimensions: 27.50 (H) X30.64(V) X1.51(T) Mm

Response Time: 30ms
Contrast Ratio: 900:1
Interface: MCU
Power Consumption: 210 MW

• Highlight: 1.4 Inch IPS TFT LCD Display,

HIGH TEMPERATURE AND HUMIDITY