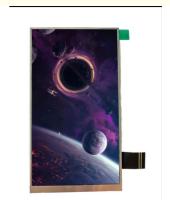

## 5.0 Inch TFT Module IPS Lcd Display 720\*1280 High-Definition LCD Screen For Medical Industrial Robots

### **Product Specification**

Screen Size: 5.0 Inch

• Resolution: 720 RGB X 1280

Response Time: 30msInterface: MIPI

Viewing Angle:
ALL O'clock

• Dimensions: 66.90 (H) X120.00(V) X1.90(T) Mm

Brightness: 260 Cd/m²Contrast Ratio: 800:1

Viewing Area: 63.10(H) X111.40(V)
Active Area: 62.10(H) X110.40 (V)

Operating Temperature: -20 ~70
Storage Temperature: -30 ~80
Driving IC: ILI9881C
Weight: TBD

Number Of Dots: 720 RGB X 1280