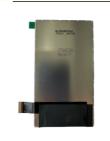

## 5.0 Inch TFT Module IPS Lcd Display 720\*1280 High-Definition LCD Screen For Medical Industrial Robots

### **Product Specification**

Screen Size: 5.0 Inch

• Resolution: 720 RGB X 1280

Response Time: 30msInterface: MIPI

Viewing Angle:
ALL O'clock

• Dimensions: 66.90 (H) X120.00(V) X1.90(T) Mm

Brightness: 260 Cd/m²Contrast Ratio: 800:1

Viewing Area: 63.10(H) X111.40(V)
Active Area: 62.10(H) X110.40 (V)

Operating Temperature: -20 ~70
Storage Temperature: -30 ~80
Driving IC: ILI9881C
Weight: TBD

Number Of Dots: 720 RGB X 1280