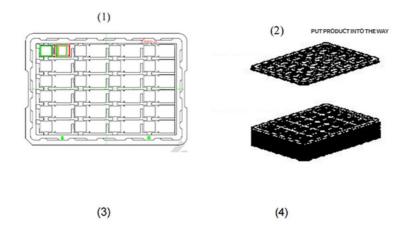

## **PACKING METHOD**

ıΠ

- (1). Put module into tray cavity:
- (2). Tray stacking
- (3). Put 1 cardboard under the tray stack and 1 cardboard above:
- (4). Fix the cardboard to the tray stack with adhesive tape:
- (5). Put the tray stack and 4 pcs desiccant into the LDPE bag
- (6). Fix the LDPE bag with adhesive tape:
- (7). Put LDPE bag with tray stack into carton.:
- (8). Carton sealing with adhesive tape.