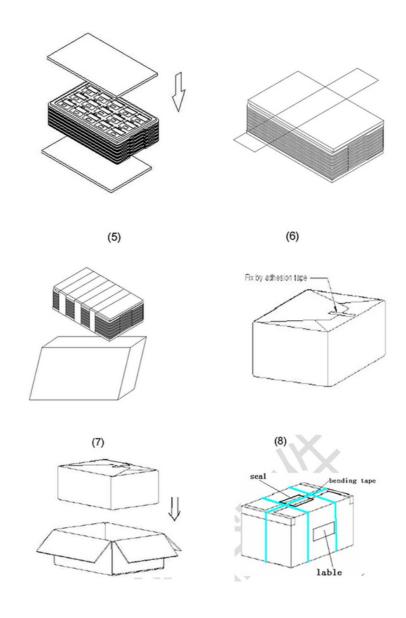

## **PACKING METHOD**

ıΠ

- (1). Put module into tray cavity:
- (2). Tray stacking
- (3). Put 1 cardboard under the tray stack and 1 cardboard above:
- (4). Fix the cardboard to the tray stack with adhesive tape:
- (5). Put the tray stack and 4 pcs desiccant into the LDPE bag
- (6). Fix the LDPE bag with adhesive tape:
- (7). Put LDPE bag with tray stack into carton.:
- (8). Carton sealing with adhesive tape.