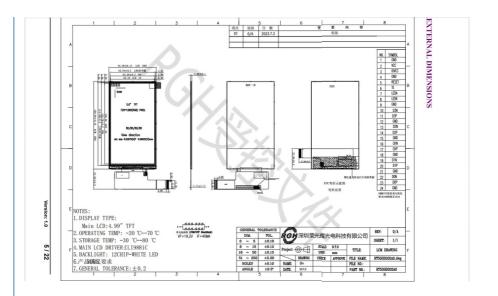

### **Product Specification**

Screen Size: 5.0 Inch

• Resolution: 720 RGB X 1280

Response Time: 30msInterface: MIPI

Viewing Angle:
ALL O'clock

• Dimensions: 66.90 (H) X120.00(V) X1.90(T) Mm

Brightness: 260 Cd/m²Contrast Ratio: 800:1

Viewing Area: 63.10(H) X111.40(V)
Active Area: 62.10(H) X110.40 (V)

Operating Temperature: -20 ~70
Storage Temperature: -30 ~80
Driving IC: ILI9881C
Weight: TBD

Number Of Dots: 720 RGB X 1280

MANAGE HANDHELD

| NO. | Symbol | Level | Function                          |
|-----|--------|-------|-----------------------------------|
| 1   | GND    |       | Ground                            |
| 2   | VCC    |       | Power setting                     |
| 3   | IOVCC  |       | Power setting                     |
| 4   | GND    |       | Ground                            |
| 5   | RESET  |       | TP-VDD                            |
| 6   | TE     |       | TE-PIN                            |
| 7   | LEDA   |       | LED power anode                   |
| 8   | LEDK   |       | LED power cathode                 |
| 9   | GND    |       | Ground                            |
| 10  | D3N    |       | MIPI DSI differential data pair.  |
| 11  | D3P    |       | MIPI DSI differential data pair.  |
| 12  | GND    |       | Ground                            |
| 13  | D2N    |       | MIPI DSI differential data pair.  |
| 14  | D2P    |       | MIPI DSI differential data pair.  |
| 15  | GND    |       | Ground                            |
| 16  | CLKN   |       | MIPI DSI differential clock pair. |
| 17  | CLKP   |       | MIPI DSI differential clock pair. |
| 18  | GND    |       | Ground                            |
| 19  | D1N    |       | MIPI DSI differential data pair.  |
| 20  | D1P    |       | MIPI DSI differential data pair.  |
| 21  | GND    |       | Ground                            |
| 22  | D0N    |       | MIPI DSI differential data pair.  |
| 23  | D0P    |       | MIPI DSI differential data pair.  |
| 24  | GND    |       | Ground                            |